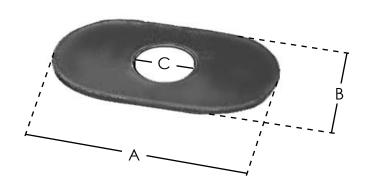

## OVAL STAINLESS STEEL WASHER

| PART NO.  | DESCRIPTION    | A                   | В                  | C                 |
|-----------|----------------|---------------------|--------------------|-------------------|
| □ C02-850 | Oval SS Washer | 1 <sup>5</sup> /16" | <sup>13</sup> /16" | <sup>5</sup> /16" |